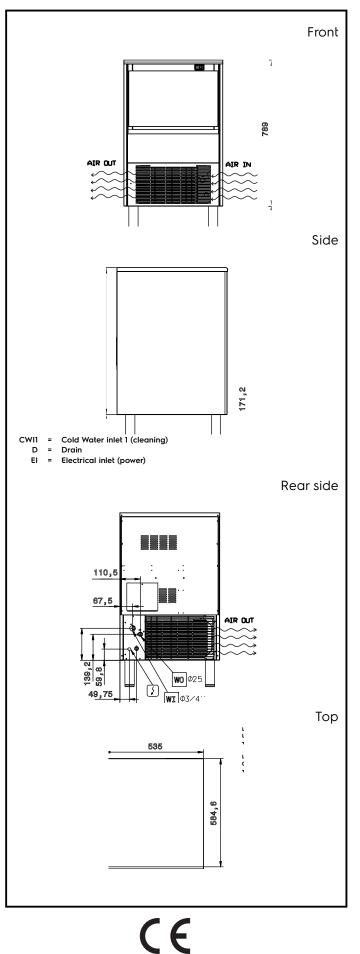

# Electrolux PROFESSIONAL

Ice Makers Ice Cuber (22gr), 55kg/24h, 25kg bin, air-cooled - drain pump

| Electric                                                                                                                              |                                                                   |
|---------------------------------------------------------------------------------------------------------------------------------------|-------------------------------------------------------------------|
| Supply voltage:<br>Electrical power max.:                                                                                             | 220-240 V/1N ph/50 Hz<br>0.43 kW                                  |
| Capacity:                                                                                                                             |                                                                   |
| Bin capacity:                                                                                                                         | 25 kg                                                             |
| Key Information:                                                                                                                      |                                                                   |
| External dimensions, Width:<br>External dimensions, Depth:<br>External dimensions, Height:<br>Net weight:<br>Output:<br>Kind of cube: | 535 mm<br>595 mm<br>894 mm<br>56 kg<br>55 kg/day<br>Ice Cube 22 g |
| Sustainability                                                                                                                        |                                                                   |
| Refrigerant type:<br>Refrigerant weight:<br>Water consumption:                                                                        | R290<br>95 g<br>5.9 lt/hr                                         |