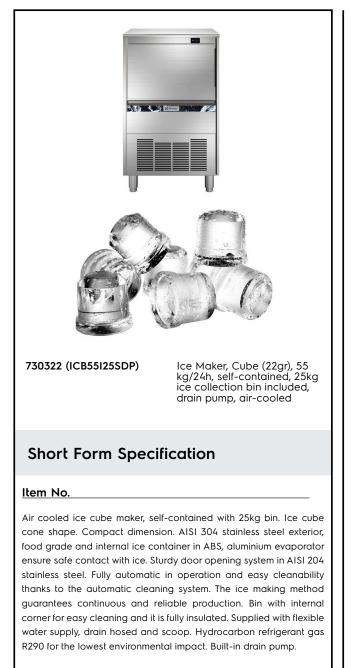

Ice Makers Ice Cuber (22gr), 55kg/24h, 25kg bin, air-cooled - drain pump

| ITEM #  |  |
|---------|--|
| MODEL # |  |
| NAME #  |  |
| SIS #   |  |
| AIA #   |  |

### **Main Features**

- Easy cleanability guaranteed by an automatic system: the cleaning switch activate the circulation and the rinse of water; at the end of the cycle just swithed again to start producing ice.
- The ice making method guarantees a continuous and reliable production.
- The ice-making method (spray layering) guarantees crystalline, compact, hygienically pure ice cubes that are resistant to melting.
- Water consumption and productivity calculated using 15°C water temperature and 21°C ambient temperature.
- Compact dimensions of the ice cubers make them highly suitable for any location, particularly those where space is at a premium.
- Ice cube cone shape.
- Fully automatic in operation.
- Rounded internal corners of the bin assure ease of cleaning.
- Food grade ABS interior.
- Bin included.
- Compliant to CE requirements for safety.
- The innovative anti-scale spray system with flexible nozzles avoids limescale deposits through small vibrations.

#### Construction

- Reliability guaranteed by the quality of the construction materials used (front, top and sides in 304 AISI stainless steel) and the sophisticated product and process technology involved.
- The sprayers are easy to take away, permit a simple flowing and prevent limestone formation.
- AISI 304 stainless steel exterior.
- Aluminium evaporator ensures a safe contact with ice.
- Sturdy door opening system made in AISI 304 stainless steel.
- Internal ice containers in ABS.
- Hygienical plastic spray arms removable without the use of tools.
- Supplied with flexible water supply, drain hoses and scoop.
- Built-in drain pump.
- Easy access to the main components for maintenance.
- ON-OFF rocker switch.
- Adjustable 105-155mm feet.
- Plug as standard (schuko type).

## Sustainability

• Reduced energy consumption by fully insulated storage bin.